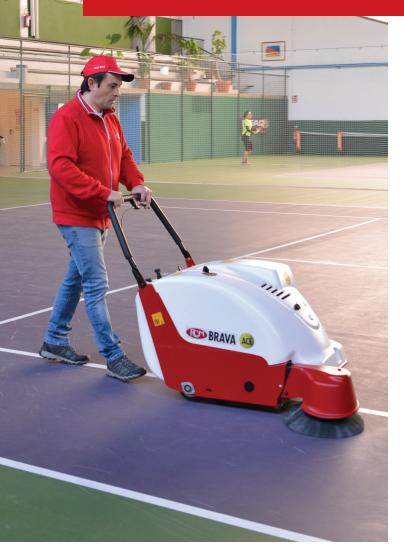

### A SINGLE MACHINE FOR THE CLEANING OF TENNIS AND PADEL COURTS!

Brava ACE is the sweeper created by RCM, in collaboration with professional padel and tennis instructors, in order to ensure a quick and safe maintenance of the playing surfaces. Everything with a single machine. Thanks to a special hopper, Brava ACE redistributes sand to the ground by keeping dirt and the thin nylon filaments of the balls so that they do not disperse in the air. For any other use outside of padel, it will be enough to replace its special hopper with the standard one for exteriors, interiors and tennis courts.

### Agile and versatile for every application, also outside the court.

Brava ACE, with a cleaning width of 78 cm, is driven by an electric engine and a battery that ensures an autonomy of 4 hours.

Tough but contained in the dimensions, Brava ACE is easy to manoeuvre, also through pedestrian doors and tight spaces. Its huge suction power and filter able to retain raised dust make it a highly valuable ally also for the cleaning of internal surfaces of sports facilities and club houses.