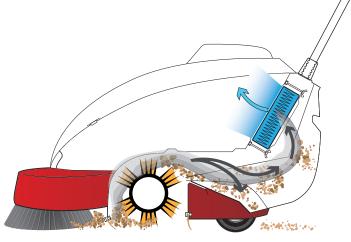

Central brush for the collection of coarse dirt and nylon filaments of balls. With its bristles it "combs" synthetic grass filaments.

Special filters to keep silicon and nylon dust of balls.

Side brush for the removal of sand on the sidelines.

Special hopper that keeps dirt by uniformly redistributing the filling sand on padel courts.

Standard hopper for the cleaning of tennis courts, walkways, parking spaces and all internal and external environments.