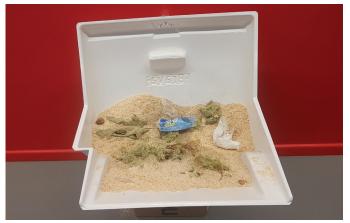

### A SINGLE MACHINE FOR THE CLEANING OF TENNIS AND PADEL COURTS!

Brava ACE is the sweeper created by RCM, in collaboration with professional padel and tennis instructors, in order to ensure a quick and safe maintenance of the playing surfaces. Everything with a single machine. Thanks to a special hopper, Brava ACE redistributes sand to the ground by keeping dirt and the thin nylon filaments of the balls so that they do not disperse in the air. For any other use outside of padel, it will be enough to replace its special hopper with the standard one for exteriors, interiors and tennis courts.

Central brush for the collection of coarse dirt and nylon filaments of balls. With its bristles it "combs" synthetic grass filaments.

Special filters to keep silicon and nylon dust of balls.

Side brush for the removal of sand on the sidelines.

Special hopper that keeps dirt by uniformly redistributing the filling sand on padel courts.

Standard hopper for the cleaning of tennis courts, walkways, parking spaces and all internal and external environments.