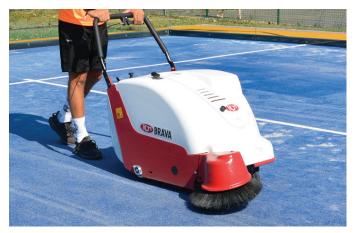

## Be a winner with BRAVA ACE

The only sweeper for TENNIS and PADEL that leaves the field unbeatably clean.

### A SINGLE MACHINE FOR THE CLEANING OF TENNIS AND PADEL COURTS!

Brava ACE is the sweeper created by RCM, in collaboration with professional padel and tennis instructors, in order to ensure a quick and safe maintenance of the playing surfaces. Everything with a single machine. Thanks to a special hopper, Brava ACE redistributes sand to the ground by keeping dirt and the thin nylon filaments of the balls so that they do not disperse in the air. For any other use outside of padel, it will be enough to replace its special hopper with the standard one for exteriors, interiors and tennis courts.

### Agile and versatile for every application, also outside the court.

Brava ACE, with a cleaning width of 78 cm, is driven by an electric engine and a battery that ensures an autonomy of 4 hours.

Tough but contained in the dimensions, Brava ACE is easy to manoeuvre, also through pedestrian doors and tight spaces. Its huge suction power and filter able to retain raised dust make it a highly valuable ally also for the cleaning of internal surfaces of sports facilities and club houses.