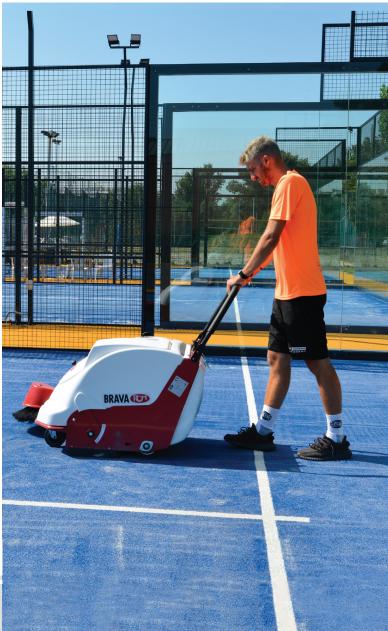

### A SINGLE MACHINE FOR THE CLEANING OF TENNIS AND PADEL COURTS!

Brava ACE is the sweeper created by RCM, in collaboration with professional padel and tennis instructors, in order to ensure a quick and safe maintenance of the playing surfaces. Everything with a single machine. Thanks to a special hopper, Brava ACE redistributes sand to the ground by keeping dirt and the thin nylon filaments of the balls so that they do not disperse in the air. For any other use outside of padel, it will be enough to replace its special hopper with the standard one for exteriors, interiors and tennis courts.

### Agile and versatile for every application, also outside the court.

Brava ACE, with a cleaning width of 78 cm, is driven by an electric engine and a battery that ensures an autonomy of 4 hours.

Tough but contained in the dimensions, Brava ACE is easy to manoeuvre, also through pedestrian doors and tight spaces. Its huge suction power and filter able to retain raised dust make it a highly valuable ally also for the cleaning of internal surfaces of sports facilities and club houses.