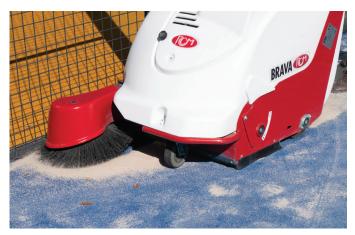

Central brush for the collection of coarse dirt and nylon filaments of balls. With its bristles it "combs" synthetic grass filaments.

Special filters to keep silicon and nylon dust of balls.

Side brush for the removal of sand on the sidelines.